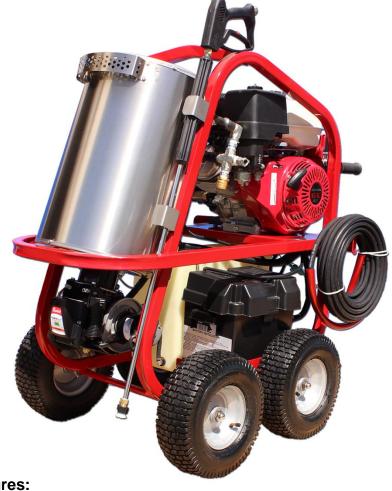

## SH27003VH, SH30003HH SH35003VH, SH40004HH

The **SH Series** is a portable high power washer with a compact design, ideal for use where electric power is not available. An industrial duty engine provides power to the triplex, ceramic plunger, direct-drive pump and thermostatically controlled 12VDC burner. The stainless wrapped 1/2" SCH 80 steel coil heats water up to 250°F. You will experience extended burner run time with the large 8 gallon diesel tank. Its rugged powder coated frame has a lifting point, integrated hose hooks, wand holder, and 4 large wheels are also included for portability.

Requires Group 24 550CCA battery, not included. Dimensions: 44"Lx28"Wx45"H

Model <u>SH27003VH</u> 2700psi @ 2.5gpm (186bar, 9liters) 205cc Vanguard engine Electric start

Model <u>SH30003HH</u> 3000psi @ 3.0gpm (207bar, 11liters) 270cc Honda engine Pull start

Model <u>SH35003VH</u> 3500psi @ 3.0gpm (241bar, 11liters) 305cc Vanguard engine Pull start

Model <u>SH40004HH</u> 4000psi @ 3.5gpm (276bar, 13liters) 389cc Honda engine Electric start

## **Standard Features:**

- High temperature adjustable thermostat, up to 250°F wet steam
- Stainless steel insulated coil enclosure, heavy duty spray wand, gun, quick connect nozzles, 50' high pressure hose
- Handles and large tires for portability, plus integrated wand and hose storage